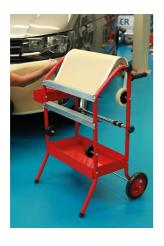

## **Mobile Masking Machine**

This masking paper dispenser trolley features large rugged wheels making it easy to manoeuvre around the bodyshop and spray booth to allow for the paper and tape to measured out and applied directly to the vehicle, minimising any possible contamination. It features 4 masking tape holders which enable the tape to be automatically applied to the side edges of the masking paper, 2 serrated cutting blades, and 2 storage trays to ensure easy access to any additional items that maybe required whilst masking a vehicle.