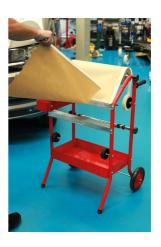

## **Mobile Masking Machine**

This masking paper dispenser trolley features large rugged wheels making it easy to manoeuvre around the bodyshop and spray booth to allow for the paper and tape to measured out and applied directly to the vehicle, minimising any possible contamination. It features 4 masking tape holders which enable the tape to be automatically applied to the side edges of the masking paper, 2 serrated cutting blades, and 2 storage trays to ensure easy access to any additional items that maybe required whilst masking a vehicle.