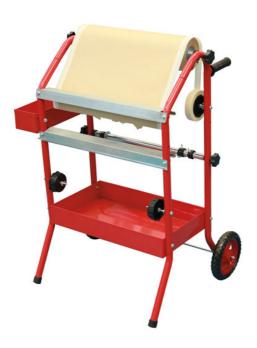

## **Mobile Masking Machine**

This masking paper dispenser trolley features large rugged wheels making it easy to manoeuvre around the bodyshop and spray booth to allow for the paper and tape to measured out and applied directly to the vehicle, minimising any possible contamination. It features 4 masking tape holders which enable the tape to be automatically applied to the side edges of the masking paper, 2 serrated cutting blades, and 2 storage trays to ensure easy access to any additional items that maybe required whilst masking a vehicle.

## **Additional Information**

- Takes 2 rolls of 450mm masking paper.
- · Automatically applies masking tape along the edges of the paper.
- Tubular steel construction, complete with sharp cutting blades & 2 storage trays.
- Max load capacity: 40kg. Overall size: 680 x 560 x 920mm.
- · Large wall mounted masking paper dispenser also available, please see Part No. 92634. Note: masking paper & tape not included.