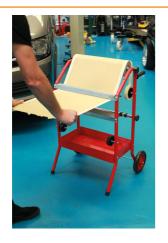

## **Mobile Masking Machine**

This masking paper dispenser trolley features large rugged wheels making it easy to manoeuvre around the bodyshop and spray booth to allow for the paper and tape to measured out and applied directly to the vehicle, minimising any possible contamination. It features 4 masking tape holders which enable the tape to be automatically applied to the side edges of the masking paper, 2 serrated cutting blades, and 2 storage trays to ensure easy access to any additional items that maybe required whilst masking a vehicle.